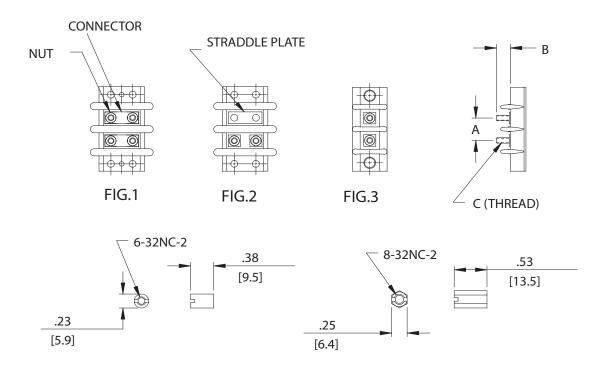

## STUD AND TURRET TERMINAL BLOCKS

THREADED STUD

| CATALOG #      | FIGURE<br># | DIMENSIONS |      |           | COMMENTS                                                                     |
|----------------|-------------|------------|------|-----------|------------------------------------------------------------------------------|
|                |             | А          | В    | С         | COMMENTS                                                                     |
| 601 GP 2102 XX | 2           | 0.44       | 0.44 | 6-32 NC   | Straddle plates & nuts bulk packed separately.                               |
| 602 GP 2202 XX | 2           | 0.56       | 0.50 | 8-32 NC   | Straddle plates & nuts bulk packed separately.                               |
| 603 GP 2302 XX | 1           | 0.69       | 0.50 | 10-32 NF  | Straddle plates assembled to terminal block.<br>Nuts bulk packed separately. |
| 604 GP 2402 XX | 1           | 0.88       | 0.44 | 10-32 NF  | Straddle plates assembled to terminal block.<br>Nuts bulk packed separately. |
| 605 GP 2502 XX | 1           | 1.13       | 0.75 | 1/4-28 NF | Straddle plates assembled to terminal block.<br>Nuts bulk packed separately. |
| 699 GP 2102 XX | 3           | 0.44       | 0.44 | 6-32 NC   | Nuts bulk packed separately.                                                 |
| 812 GP 2202 XX | 3           | 0.56       | 0.50 | 8-32 NC   | Nuts bulk packed separately.                                                 |

XX = # of terminals
All series nuts are bulk packed