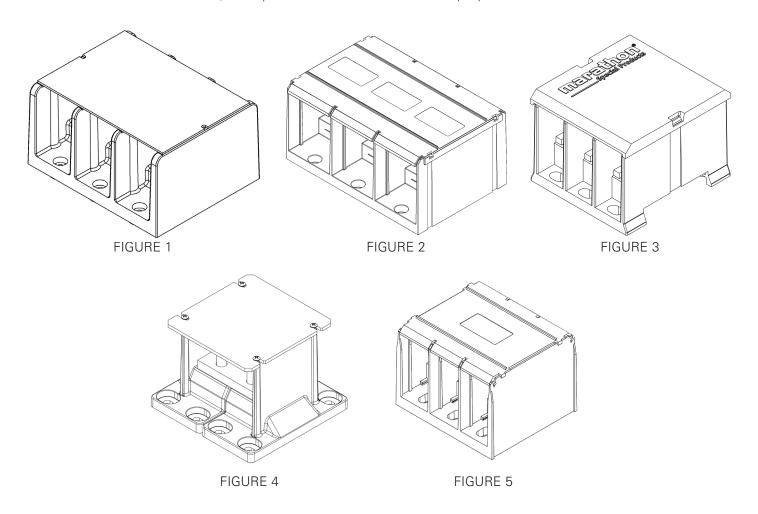

## **COVERS**

| SERIES | TYPE     | CATALOG #<br>(replace x with # of<br>poles) | POLES<br>(x) | FIGURE # |
|--------|----------|---------------------------------------------|--------------|----------|
| 132    | SNAP-ON  | CH132x                                      | 1/2/3        | 5        |
| 133    | SNAP-ON  | CH133x                                      | 1/2/3        | 5        |
| 134    | SNAP-ON  | CH134x                                      | 1/3*         | 5        |
| 135    | SNAP-ON  | CH1351                                      | 1*           | 5        |
| 140    | SCREW-ON | CC140x                                      | 2/3          | 1        |
| 141    | SNAP-ON  | CC141x                                      | 1/2/3/4      | 3        |
| 142    | SCREW-ON | CC142x                                      | 1/2/3        | 1        |
| 143    | SCREW-ON | CC143x                                      | 1/2/3        | 1        |
| 144    | SCREW-ON | CC144x                                      | 1/2/3        | 1        |
| 145    | SNAP-ON  | CC145x                                      | 1/2/3        | 2        |
| 152    | SNAP-ON  | CH132x                                      | 1/3*         | 5        |
| HVPB1  | SNAP-ON  | CH1331                                      | 1*           | 5        |
| HVPB2  | SNAP-ON  | CH1332                                      | 1*           | 5        |
| BFPB   | SCREW-ON | CC-BFPB-X-X                                 | 1            | 4        |