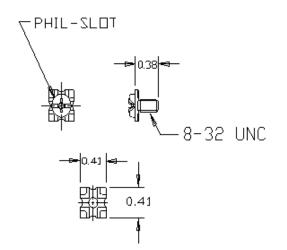

## PRODUCT OBSOLESCENCE ANNOUNCEMENT

Due to diminished demand, Marathon Special Products is eliminating the "3780" screw option for our 672 GP and 672 RZ series terminal blocks. This is a #8-32 BRASS, Philips-slotted screw with wire clamp.